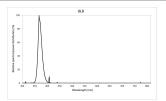

#### **Product features**

The energy distribution of the BL368 lamp is concentrated around the spectral peak at 368nm which is the most important frequency for the attraction of flying insects.

### PHOTOMETRY